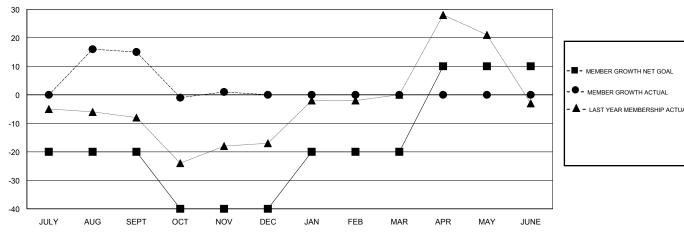

# GOALS AND ACTUAL MEMBERS CUMULATIVE

| DROPPED CLUBS: 1 |    | 18 CLUBS OF 66 ADDED 1 OR MORE<br>NEW MEMBERS | GENDER DISTRIBUTION           MALE         767 (57.67%)           FEMALE         563 (42.33%) |    |
|------------------|----|-----------------------------------------------|-----------------------------------------------------------------------------------------------|----|
| DROPPED MEMBERS  |    |                                               | Women Percentage Fiscal Year Goal: 44%                                                        |    |
| DECEASED         | 0  | CLICK HERE FOR CUMULATIVE                     | TOTAL FAMILY UNIT MEMBERS                                                                     |    |
| CLUB CANCELLED   | 14 | MEMBERSHIP DATA                               | FAMILY MEMPERO DAVING UAL F                                                                   | 78 |
| OTHER            | 51 |                                               | FAMILY MEMBERS PAYING HALF<br>DUES                                                            |    |
| TOTAL            | 65 |                                               |                                                                                               |    |

### LOCATION ROMANIA

**GMT CA** 

| Clubs                 |               |           |               | Members               |                           |                         |                                              |
|-----------------------|---------------|-----------|---------------|-----------------------|---------------------------|-------------------------|----------------------------------------------|
| RESULTS FOR 2017-2018 |               |           |               | RESULTS FOR 2017-2018 |                           |                         |                                              |
| QUARTER               | NEW CLUB GOAL | NEW CLUBS | DROPPED CLUBS | QUARTER               | MEMBER GROWTH NET<br>GOAL | MEMBER GROWTH<br>ACTUAL | DROPPED MEMBERS ACTUAL (including transfers) |
| JULY/AUG/SEPT         | 0             | 1         | 0             | JULY/AUG/SEPT         | -20                       | 46                      | 31                                           |
| OCT/NOV/DEC           | 0             | 0         | 1             | OCT/NOV/DEC           | -20                       | 21                      | 34                                           |
| JAN/FEB/MAR           | 1             | 0         | 0             | JAN/FEB/MAR           | 20                        | 0                       | 0                                            |
| APR/MAY/JUNE          | 2             | 0         | 0             | APR/MAY/JUNE          | 30                        | 0                       | 0                                            |