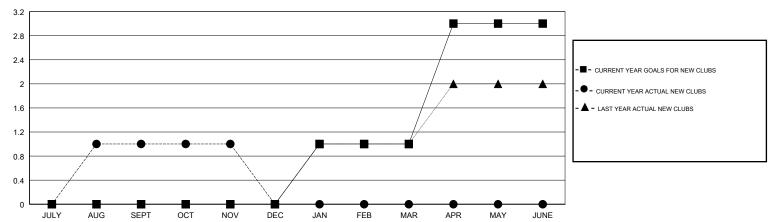

#### GOALS AND ACTUAL NEW CLUBS CUMULATIVE

### LOCATION ROMANIA

**GMT CA** 

| Clubs                 |               |           |               | Members               |                           |                         |                                              |
|-----------------------|---------------|-----------|---------------|-----------------------|---------------------------|-------------------------|----------------------------------------------|
| RESULTS FOR 2017-2018 |               |           |               | RESULTS FOR 2017-2018 |                           |                         |                                              |
| QUARTER               | NEW CLUB GOAL | NEW CLUBS | DROPPED CLUBS | QUARTER               | MEMBER GROWTH NET<br>GOAL | MEMBER GROWTH<br>ACTUAL | DROPPED MEMBERS ACTUAL (including transfers) |
| JULY/AUG/SEPT         | 0             | 1         | 0             | JULY/AUG/SEPT         | -20                       | 46                      | 31                                           |
| OCT/NOV/DEC           | 0             | 0         | 1             | OCT/NOV/DEC           | -20                       | 21                      | 34                                           |
| JAN/FEB/MAR           | 1             | 0         | 0             | JAN/FEB/MAR           | 20                        | 0                       | 0                                            |
| APR/MAY/JUNE          | 2             | 0         | 0             | APR/MAY/JUNE          | 30                        | 0                       | 0                                            |